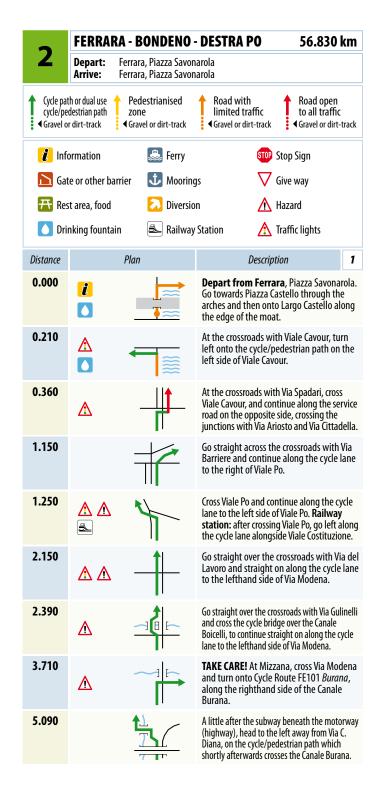

| 17.400 ✓ ✓ ✓ ✓ ✓ ✓ ✓ ✓ ✓ ✓ ✓ ✓ ✓ ✓ ✓ ✓ ✓ ✓ ✓ ✓ ✓ ✓ ✓ ✓ ✓ ✓ ✓ ✓ ✓ ✓ ✓ ✓ ✓ ✓ ✓ ✓ ✓ ✓ ✓ ✓ ✓ ✓ ✓ ✓ ✓ ✓ ✓ ✓ ✓ ✓ ✓ ✓ ✓ ✓ ✓ ✓ ✓ ✓ ✓ ✓ ✓ ✓ ✓ ✓ ✓ ✓ ✓ ✓ ✓ ✓ ✓ ✓ ✓ ✓ ✓ ✓ ✓ ✓ ✓ ✓ ✓ ✓ ✓ ✓ ✓ ✓ ✓ ✓ ✓ ✓ ✓ ✓ ✓ ✓ ✓ ✓ ✓ ✓ ✓ ✓ ✓ ✓ ✓ ✓ ✓ ✓ ✓ ✓ ✓ ✓ ✓ ✓ ✓ ✓ ✓ ✓ ✓ ✓ </th <th>  </th>                                                                                                                                                                                                                                                                                                                                                                                                                                                                                                                                                                                                                                                                                                                                                                                                                                                                                                                                                                                                                                                                                                                                                                                                                                                                                                                                                                                                                                                                                                                                                                                                                                                                                                                                                                                                                            |                   |
|------------------------------------------------------------------------------------------------------------------------------------------------------------------------------------------------------------------------------------------------------------------------------------------------------------------------------------------------------------------------------------------------------------------------------------------------------------------------------------------------------------------------------------------------------------------------------------------------------------------------------------------------------------------------------------------------------------------------------------------------------------------------------------------------------------------------------------------------------------------------------------------------------------------------------------------------------------------------------------------------------------------------------------------------------------------------------------------------------------------------------------------------------------------------------------------------------------------------------------------------------------------------------------------------------------------------------------------------------------------------------------------------------------------------------------------------------------------------------------------------------------------------------------------------------------------------------------------------------------------------------------------------------------------------------------------------------------------------------------------------------------------------------------------------------------------------------------------------------------------------------------------------------------------------------------------------------------------------------------------------------------------------------------------------------------------------------------------------|-------------------|
| Image: Constraint of the FE101 cycle/pedestrian path. DIVERSION: go to the right along Via Diamantina for the Delizia Estense dela Diamantina (1.250 km). Image: Constraint of the Constraint of the Delizia Estense dela Diamantina (1.250 km).   16.250 Image: Constraint of the Cavo Napoleonico go under the railway on the cycle track, then up the access ramp for the cycle bridge over the Cavo Napoleonico canal. Image: Constraint of the Cavo Napoleonico canal.   17.180 Image: Constraint of the Cavo Napoleonico canal. Image: Constraint of the road. Image: Constraint of the road.   17.180 Image: Constraint of the Cavo Napoleonico canal. Image: Constraint of the road. Image: Constraint of the road.   17.180 Image: Constraint of the road.   17.400 Image: Constraint of the road.   17.510 Image: Constraint of the FE20 Destra Po cycle route. Image: Constraint of the FE20 Destra Po cycle route. Image: Constraint of the FE20 Destra Po cycle route. Image: Constraint of the road.   17.720 Image: Constraint of the constraint of the route number of the rou                                                                                                                                                                                                                                                                                                                                                                                                                                                                                                                                                                           | 11                |
| Image: State of the state | $\parallel$       |
| Image: Constraint of the second s |                   |
| ▼ → becomes Via Borgo San Giovanni) towards<br>Bondeno. ↓ ↓ ↓ ↓ ↓ ↓ ↓ ↓ ↓ ↓ ↓ ↓ ↓ ↓ ↓ ↓ ↓ ↓ ↓ ↓ ↓ ↓ ↓ ↓ ↓ ↓ ↓ ↓ ↓ ↓ ↓ ↓ ↓ ↓ ↓ ↓ ↓ ↓ ↓ ↓ ↓ ↓ ↓ ↓ ↓ ↓ ↓ ↓ ↓ ↓ ↓ ↓ ↓ ↓ ↓ ↓ ↓ ↓ ↓ ↓ ↓ ↓ ↓ ↓ ↓ ↓ ↓ ↓ ↓ ↓ ↓ ↓ ↓ ↓ ↓ ↓ ↓ ↓ ↓ ↓ ↓ ↓ ↓ ↓ ↓ ↓ ↓ ↓ ↓ ↓ ↓ ↓ ↓ ↓ ↓ ↓ ↓ ↓ ↓ ↓ ↓ ↓ ↓ ↓ ↓ ↓ ↓ ↓ ↓ ↓ ↓ ↓ ↓                                                                                                                                                                                                                                                                                                                                                                                                                                                                                                                                                                                                                                                                                                                                                                                                                                                                                                                                                                                                                                                                                                                                                                                                                                                                                                                                                                                                                                                                                                                                                                                                                                                                                                                                                                                                      |                   |
| Via San Biagio (the SP19 main road), part of the FE20 Destra Po cycle route. CONNECTS TO: provincial route number 3 Image: Connect state sta               |                   |
|                                                                                                                                                                                                                                                                                                                                                                                                                                                                                                                                                                                                                                                                                                                                                                                                                                                                                                                                                                                                                                                                                                                                                                                                                                                                                                                                                                                                                                                                                                                                                                                                                                                                                                                                                                                                                                                                                                                                                                                                                                                                                                | 7                 |
| underpass beneath the railway and then<br>straight on along Via San Biagio, staying at<br>the bottom of the embankment.                                                                                                                                                                                                                                                                                                                                                                                                                                                                                                                                                                                                                                                                                                                                                                                                                                                                                                                                                                                                                                                                                                                                                                                                                                                                                                                                                                                                                                                                                                                                                                                                                                                                                                                                                                                                                                                                                                                                                                        | ╀                 |
| 18.360 Cross over Via Madonna della Pioppa and go straight on and up onto the embankment of the river Panaro. DIVERSION: go right to the Santuario Madonna della Pioppa. 47.200                                                                                                                                                                                                                                                                                                                                                                                                                                                                                                                                                                                                                                                                                                                                                                                                                                                                                                                                                                                                                                                                                                                                                                                                                                                                                                                                                                                                                                                                                                                                                                                                                                                                                                                                                                                                                                                                                                                | <u>t</u>          |
| <b>18.920</b> Image: Comparison of the river Panaro embankment road and the FE20 Destra Po cycle route. <b>47.920</b> Image: Comparison of the river Panaro embankment road and the FE20 Destra Po cycle route. Image: Comparison of the river Panaro embankment road and the FE20 Destra Po cycle route. Image: Comparison of the river Panaro embankment road and the FE20 Destra Po cycle route.                                                                                                                                                                                                                                                                                                                                                                                                                                                                                                                                                                                                                                                                                                                                                                                                                                                                                                                                                                                                                                                                                                                                                                                                                                                                                                                                                                                                                                                                                                                                                                                                                                                                                            | 1                 |
| <b>20.640</b> Continue to the left so as to stay on the Panaro embankment road and the FE20 Destra Po cycle route.                                                                                                                                                                                                                                                                                                                                                                                                                                                                                                                                                                                                                                                                                                                                                                                                                                                                                                                                                                                                                                                                                                                                                                                                                                                                                                                                                                                                                                                                                                                                                                                                                                                                                                                                                                                                                                                                                                                                                                             | -                 |
| 24.010 Water works at the junction of the Cavo Napoleonico and the River Po. Go straight on along the road, and when across the Cavo Napoleonico, go left on the FE20 cycle route.                                                                                                                                                                                                                                                                                                                                                                                                                                                                                                                                                                                                                                                                                                                                                                                                                                                                                                                                                                                                                                                                                                                                                                                                                                                                                                                                                                                                                                                                                                                                                                                                                                                                                                                                                                                                                                                                                                             | <u></u><br>┙<br>╹ |
| <b>29.000</b> At <b>Ravalle</b> , continue along the Po embankment (FE20 cycle route). For the rest area, come down off the embankment and go right along Via Robissa for 0,230 km.                                                                                                                                                                                                                                                                                                                                                                                                                                                                                                                                                                                                                                                                                                                                                                                                                                                                                                                                                                                                                                                                                                                                                                                                                                                                                                                                                                                                                                                                                                                                                                                                                                                                                                                                                                                                                                                                                                            | <u>т</u>          |
| 40.180 At Pontelagoscuro carry on along the Po embankment on Via Gino Bartali. 52.130                                                                                                                                                                                                                                                                                                                                                                                                                                                                                                                                                                                                                                                                                                                                                                                                                                                                                                                                                                                                                                                                                                                                                                                                                                                                                                                                                                                                                                                                                                                                                                                                                                                                                                                                                                                                                                                                                                                                                                                                          | ┨                 |
| 40.960 Image: Constraint of the sector o               | _]⊢<br>{          |