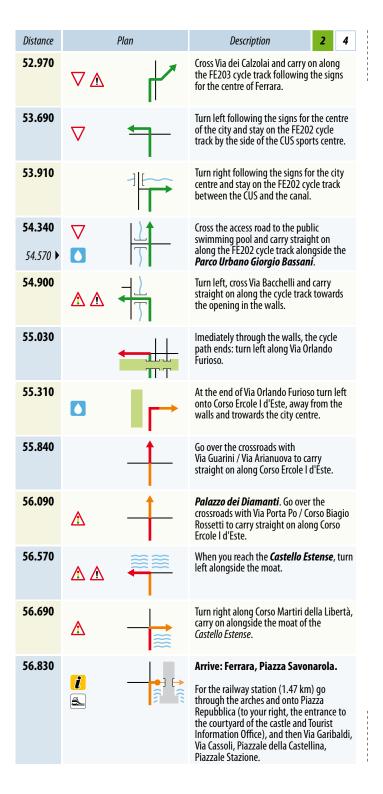

| Plan                   | Description                                                                                                                                                | 2                           | 3           |
|------------------------|------------------------------------------------------------------------------------------------------------------------------------------------------------|-----------------------------|-------------|
| $\bullet \blacksquare$ | OBLIGATORY DIVERSION TO THE<br>PO ROUTE: at Pontelagoscuro, tr<br>onto Via della Ricostruzione.                                                            |                             |             |
|                        | OBLIGATORY DIVERSION TO THE DEST<br>pass the junction to the right with Vi<br>go straight on along Via della Ricostr<br>towards the subway under the railw | a Nuova<br>uzione           |             |
|                        | OBLIGATORY DIVERSION TO THE<br>PO ROUTE: after the railway und<br>keep left to climb back up onto<br>embankment on Via della Ricos                         | derpass<br>the Po           | ,           |
| }                      | Leave Via della Ricostruzione ar<br>straight on along the FE20 cycle<br><b>CONNECTS TO:</b> city route numl<br>Ferrara on the FE202 cycle path             | e route.<br>ber <b>1</b> to | )           |
|                        | Turn right down off the emband<br>the direction of Ferrara.<br><b>CONNECTS TO:</b> provincial route                                                        |                             |             |
| 1                      | At <b>Francolino</b> , go straight on a<br>the crossroads with Via del Crist<br>Fratelli Patracchini.                                                      |                             | )SS         |
| 1                      | At the junction with Via Zerbina<br>Francolino, turn onto the FE203<br>on the left of Via dei Calzolai an<br>straight in the direction of Ferra            | cycle t<br>d carry          | rack<br>on  |
| -1                     | Cross the junction with Via Piop<br>the left) and continue on the FE<br>track on the left side of Via dei (                                                | 203 cy                      | cle         |
| -1                     | <b>Chiesa di San Marco Evangeli</b><br>Cross the junction with Via Pian<br>left) and continue on the FE203<br>on the left side of Via dei Calzol           | elle (to<br>cycle t         | the<br>rack |
|                        | Cross Via Fossa Lavezzola and Vi<br>Calzolai to carry on along the FI<br>track on the right side of Via de                                                 | E203 cy                     | cle<br>ai.  |
| <del>ل</del> ا         | Cross Via dei Calzolai and carry<br>the FE203 cycle track on the lef<br>Via dei Calzolai.                                                                  |                             |             |
|                        | Cross the junction with Via dei (<br>the left) and continue on the FE<br>track on the left side of Via dei (                                               | 203 cy                      | cle         |
|                        | Cross the junction with Via Conc<br>continue on the FE203 cycle tra<br>left side of Via dei Calzolai.                                                      |                             | ıe          |